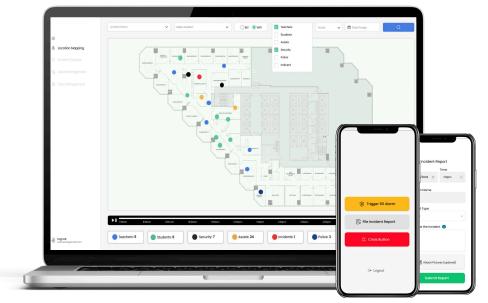

There's no centralized view of what's happening, no real-time dashboard, and parents are flooding social media with concerns.

## With CAMPUS Secure+

- A Centralized Dashboard Shows Real-Time Threat Locations, Staff Positions, And 911 Status.
- Panic Alerts Are Auto-Logged With **Exact Coordinates.**