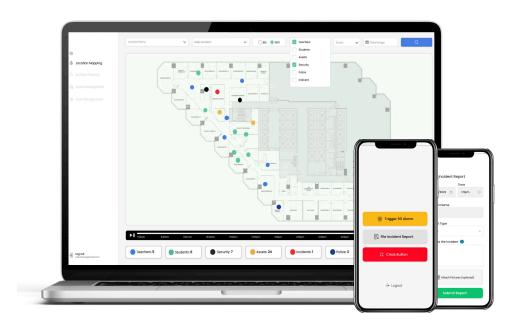

## With CAMPUS Secure+

- The Principal Presents The Full Safety Stack: Panic Buttons, BLE Tracking, Encrypted Data, And Instant Lockdown Protocols.
- Alyssa's Law Compliance Is Clearly Demonstrated.

## **Outcome:**

Rapid, data-backed intervention. Improved safety. Full documentation for compliance. No missed signals. No paperwork delays.

Invest in the Future of School Safety